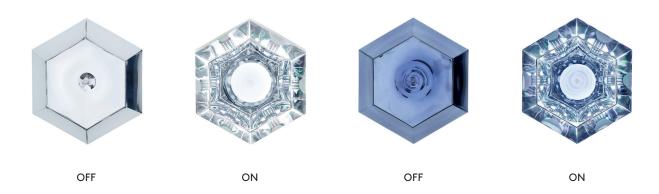

# **CUT SURFACE**

Futuristic and faceted, Cut is an exercise in optics. Its space-age mirror finish when off transforms into a translucent kaleidoscopic gem when on. Hypnotising reflections repeat infinitely within the diamond cut, vacuum metallised interior. Produced in chrome and smoke finishes, short and tall, pendant and surface – these are the latest adventures in our fascination with reflectivity, luminosity and transparency. Cluster for maximum effect. Available as Pendant and Surface Light.

### **Process**

A blow-moulded polycarbonate shade with a semi-metallised interior that is a solid mass when off and semi-transparent when lit.