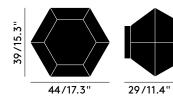

# **CUT SURFACE**



Futuristic and faceted, Cut is an exercise in optics. Its space-age mirror finish when off transforms into a translucent kaleidoscopic gem when on. Hypnotising reflections repeat infinitely within the diamond cut, vacuum metallised interior. Produced in chrome and smoke finishes, short and tall, pendant and surface – these are the latest adventures in our fascination with reflectivity, luminosity and transparency. Cluster for maximum effect. Available as Pendant and Surface Light.

Year of Design 2016

Material Polycarbonate

Bulb Spec E27 GLS 28W (max). Bulb not included.

Cable Spec Detachable 250m/98.4in 3 core black rubber cable.

## **CUT CHROME SURFACE EU**

Code CUSS01CHEU

**CUT SMOKE SURFACE EU** 

Code CUSS01SMEU



### **Process**

A blow-moulded polycarbonate shade with a semi-metallised interior that is a solid mass when off and semi-transparent when lit.

## **Cleaning Instructions**

Clean with a soft dry cloth only. Do not use polishing agents, water or abrasive materials when cleaning. Always switch off the electricity supply before cleaning

# Country of origin Germany

### Packaging

Height 0.4 m Width 0.45 m Length 0.45 m Weight 3 kg

## Product weight

1.5 kg

## Dimmability

Mains dimmable (depending on lamp application)

### Recommended LED bulb

E27 LED Globe Available at tomdixontrade.net