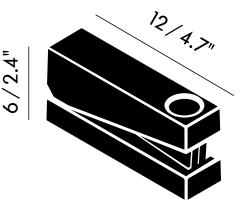

water. Surface patina will appear over time due to the nature of the material.

| $\bigcirc$                                                                                                               | Packaging (m)<br>CUST01        | H<br>0.14                           | W<br>0.04 | D<br>0.07 |
|--------------------------------------------------------------------------------------------------------------------------|--------------------------------|-------------------------------------|-----------|-----------|
|                                                                                                                          | Packaged Weight (kg)<br>CUST01 | 0.125                               |           |           |
| $ \bigcirc \\ \bigcirc $ | Weight (kg)<br>CUST01          | 0.025                               |           |           |
|                                                                                                                          | Dimensions (cm/in)<br>CUST01   | H 6.0cm / 2.4in<br>W 12.0cm / 4.7in |           |           |