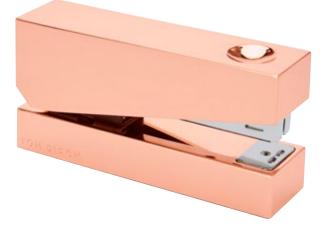

## **Cube Stapler**

Part of a rapidly evolving stationery collection, Cube is an exercise in absolute minimalism. Stripped back to its bare essentials, Cube Stapler is made from zinc alloy, copper-plated and lacquered to finish. Subtle indents enhance the functionality of the piece. Robust design artefact for the modern desktop. Family also includes a Tape Dispenser, a Desk Tidy and a Pen. Presented in gift packaging.

| Process               | Made from zinc alloy, copper-plated, polished and lacquered to finish. Etched logo.                     |  |
|-----------------------|---------------------------------------------------------------------------------------------------------|--|
| Year of Design        | 2015                                                                                                    |  |
| Material              | Zinc alloy with a copper plate.                                                                         |  |
| Product Code          | CUSTOI                                                                                                  |  |
| Colour                | • Copper                                                                                                |  |
| Cleaning Instructions | Clean with soft dry cloth. Do not leave submerged in water. Surface pating will appear over time due to |  |