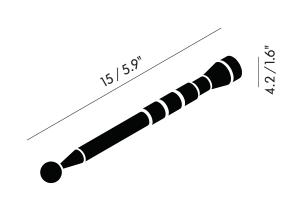

| Packaging (m)<br>CGPEN02       | H<br>0.16  | W<br>0.02 | D<br>0.02 |
|--------------------------------|------------|-----------|-----------|
| Packaged Weight (kç<br>CGPEN02 | g)<br>0.13 |           |           |
| Weight (kg)<br>CGPEN02         | 0.03       |           |           |
| Dimensions (cm/in)<br>CGPEN02  |            | ocm / 5.9 |           |