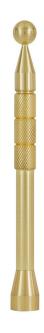

## Cog Pen Ball

A super-functional black ink rollerball pen inspired by great British engineering and made from solid brass. Brings precision manufacturing to the home. Pair with our Cog Pen Block, Cog Pen Hex and Cog Desk Tidy to add a touch of sophistication to your desk space.

| Process               | Made from solid brass, lacquered finish. This item is not a toy and is unsuitable for children under the age of 10 years old.                                                                                     |
|-----------------------|-------------------------------------------------------------------------------------------------------------------------------------------------------------------------------------------------------------------|
| Year of Design        | 2015                                                                                                                                                                                                              |
| Material              | Solid brass                                                                                                                                                                                                       |
| Product Code          | CGPEN02                                                                                                                                                                                                           |
| Colour                | • Brass                                                                                                                                                                                                           |
| Cleaning Instructions | Clean with soft dry cloth. Do not leave submerged in water. Surface patina will appear over time due to the nature of the material. Takes standard refill, available for purchase at your local stationery store. |