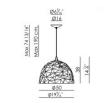

## ROCK SOSPENSIONE DESIGN DIESEL /2009

Like a volcanic rock that when it breaks apart reveals a jewel within, Rock is an interplay of surprises and contrasts. Mysterious and severe outside, diamond-bright and iridescent inside. Outside, the dark version is rough, whilst inside, it shimmers, smooth and mother of pearl-covered. The white version assumes a new personality to fit in with each different use, a precious stone that

pearl-covered. The white version assumes a new personality to fit in with each different use, a precious stone that highlights in particular its asymmetric facets, evolved according to a casual logic. They reflect the light's rays in the internal surface as in a crystal, producing a surprising and unforgettable effect. In the new warm and bright gold finish, which is similar to a giant freshly-mined gold nugget, it accentuates the contrast between the rough rockiness of the external surface and the precious brightness within. This is an object that does not go unnoticed from any point of view. The suspension version focuses its light on the space below, while the floor version, of surprising proportions, can focus its light band to function as a reading lamp as well as casting light upwards. Rock is a striking component of public or domestic furnishing. Its light focuses on the space below, highlighting it. Whether alone or in a group, it is always a protagonist, but its presence is never invasive or excessive.

## BULBS

fluorescent 1x23W E27

BULBS (120 V)

fluorescent 1x23W E26 medium