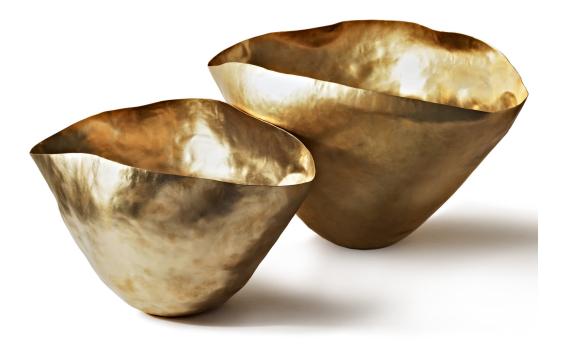

## **Bash Vessel**

## A brass vessel T T shaped by hand into an expressive crumpled form, finished with a gold wash. Available in small, and large. Dimensions Small H160 x W310 x D200 Large H230 x W450 x D300.

ECLECTIC TOM DIXON

## Process

Each unique vessel is formed by hand from a single sheet of brass, finished with a gold wash. These products are handmade and variations may occur from piece to piece.

Material Brass

Year of Design 2012