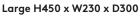

## A brass vessel T T shaped by hand into an expressive crumpled form, finished with a gold wash. Available in small, and large. Dimensions Small H160 x W310 x D200 Large H230 x W450 x D300.

ECLECTIC TOM DIXON