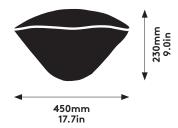

## A brass vessel T T shaped by hand into an expressive crumpled form, finished with a gold wash. Available in small, and large. Dimensions Small H160 x W310 x D200 Large H230 x W450 x D300.

ECLECTIC TOM DIXON